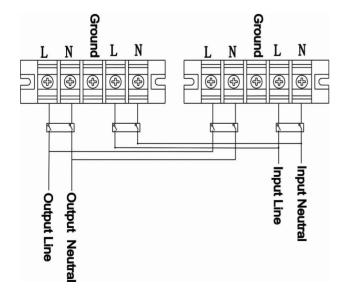

## Paralleling Capability:

Powers the connected equipment with multiple uninterruptible power supplies to increase system redundancy.