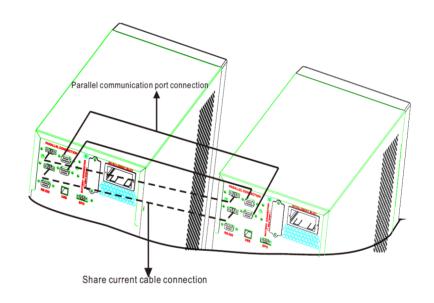

## Paralleling Capability:

Powers the connected equipment with multiple uninterruptible power supplies to increase system redundancy.